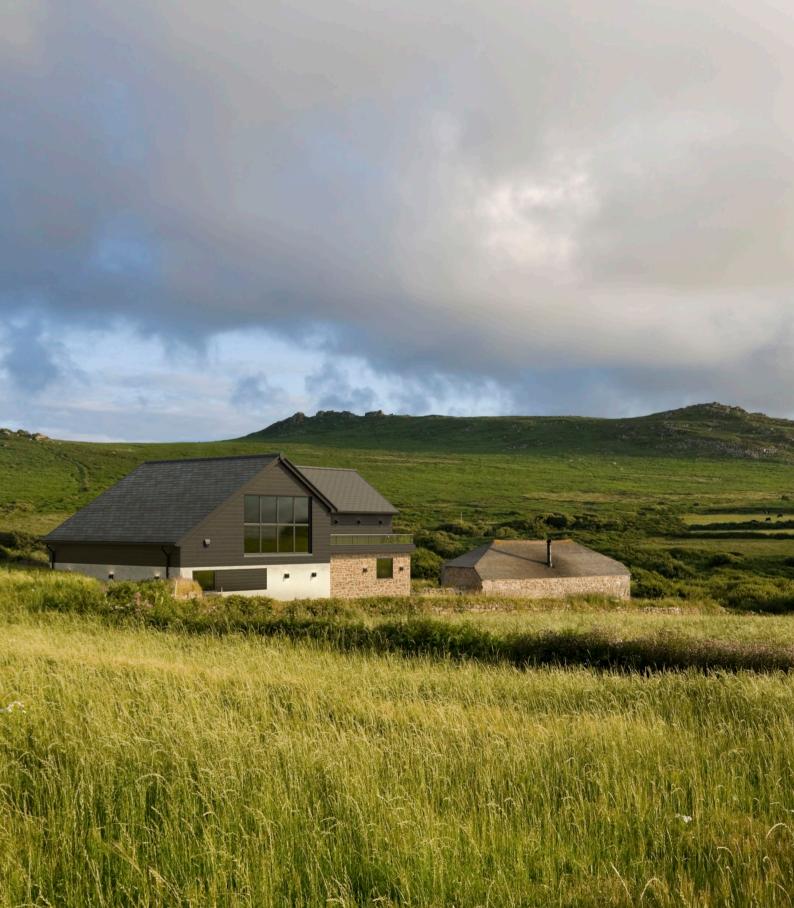

# With a wide range of styles and sizes to suit every project

Sheerline aluminium roof lanterns are available in a choice of 10 styles from square 'pyramid' designs to grander options suitable for larger 'orangery' style installations.

Maximum sizes up to 3.2m by an impressive 6m long, all set at a 25° pitch and all weather rated for the whole of the UK\*.

S1 lanterns also feature an integral LED light channel around the perimeter of the roof – giving you an easy way to add mood lighting and create the final touch of individuality for your interior.