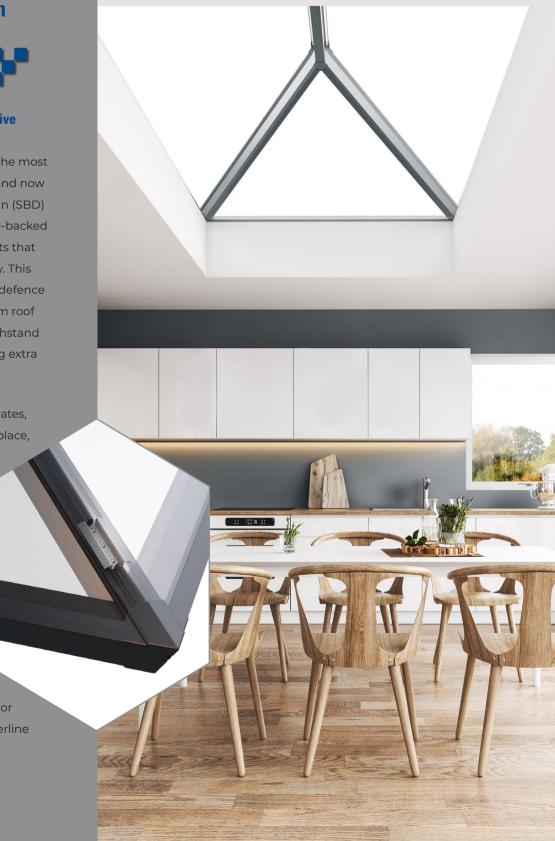

Additional security clamping plates, lock laminated glass panels in place, preventing them from being lifted and removed by would-be intruders\*.

These stainless steel components are held firmly in place by stainless steel security screws for added strength.

This optional security
upgrade is invisible on
finished roofs and doesn't
compromise the stylish design or
thermal performance that Sheerline
products are known for.

\*Based on SBD's test criteria