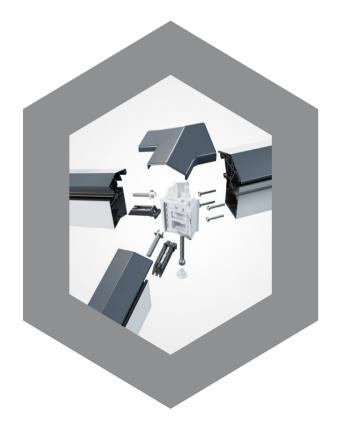

# Whatever the weather Thermlock® technology helps keep you comfortable and heating bills lower

The SI lantern combines aluminium's clean lines with exceptional thermal performance and features our innovative Thermlock® multi-chamber technology to keep you and your property well insulated against the worst of the UK weather. This coupled to high performance 28mm glazing means our lantern roofs offer class leading thermal performance, far superior to traditional polyamide systems based around 24mm glazing. A unique co-extruded perimeter seal also ensures draughts and rain are kept safely outside. 28mm glazing also allows acoustic dampening glass to be fitted if required.

28mm glazing

1.0 U-value

W/(m²K) centre pane\*

Thermal transmittance, also known as a U-value, measures the rate of transfer of heat. The better-insulated a product is, the lower the U-value will be.

**ITHERMOCKI**® technology inside