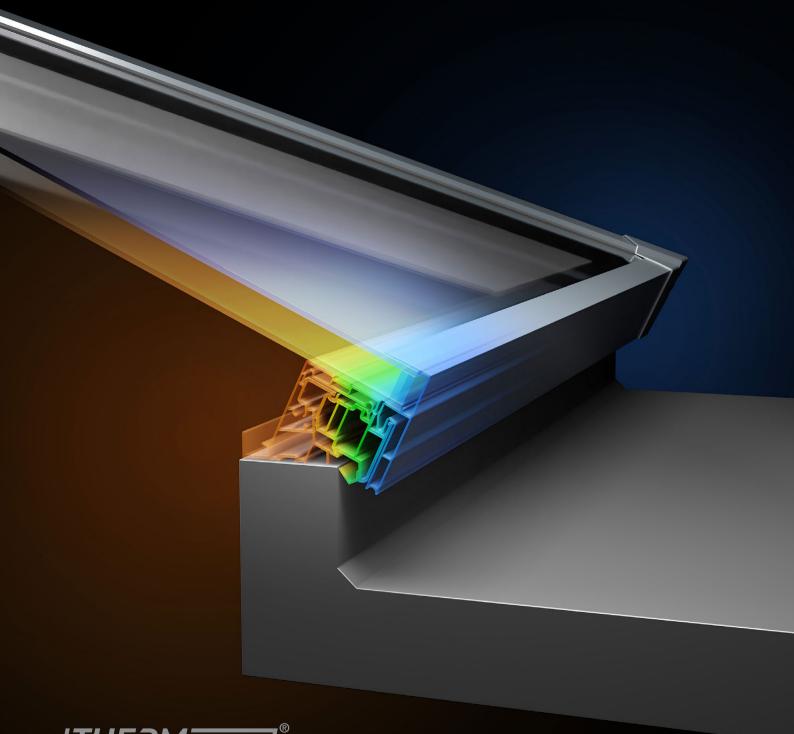

# Whatever the weather Thermlock® technology helps keep you comfortable and heating bills lower

The SI lantern combines aluminium's clean lines with exceptional thermal performance and features our innovative Thermlock® multi-chamber technology to keep you and your property well insulated against the worst of the UK weather. This coupled to high performance 28mm glazing means our lantern roofs offer class leading thermal performance, far superior to traditional polyamide systems based around 24mm glazing. A unique co-extruded perimeter seal also ensures draughts and rain are kept safely outside. 28mm glazing also allows acoustic dampening glass to be fitted if required.

28mm glazing

1.0 U-value

W/(m²K) centre pane\*

Thermal transmittance, also known as a U-value, measures the rate of transfer of heat. The better-insulated a product is, the lower the U-value will be.

**ITHERMOCKI**® technology inside