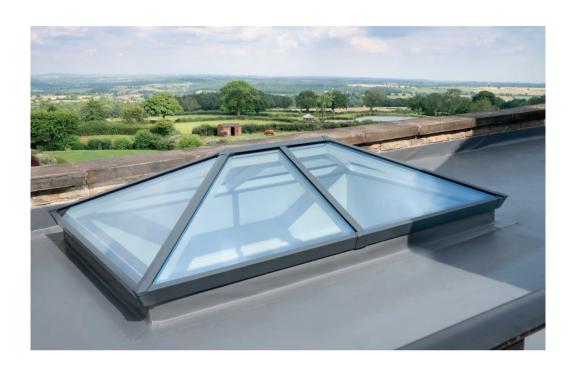

Secure, sustainable and stylish, the UK's most secure roof lantern

Thermlock® multi-chamber thermal technology helps keep heating bills low, while deep internal bars create an ultra strong structure for spans up to 3.2 x 6m without tie bars. Ultra low line aesthetics give a stylish architectural appearance, enhanced with hardwearing powder coated aluminium inside and out.

### The UK's most secure lantern, keeps you and your home safe

The innovative construction of the SI system eliminates the security weaknesses of traditional lantern designs. Features such as anti-tamper screws, enclosed anti-tamper glazing, security tape and our patent pending glass lock, alongside our unique high security ridge end, ensure there isn't

an easy way to enter your property via your flat roof lantern. All of these innovative features combined make Sheerline's S1 system the UK's most secure aluminium lantern roof\*. So if you are looking for a lantern that comes with extra peace of mind as standard – then we have you covered.