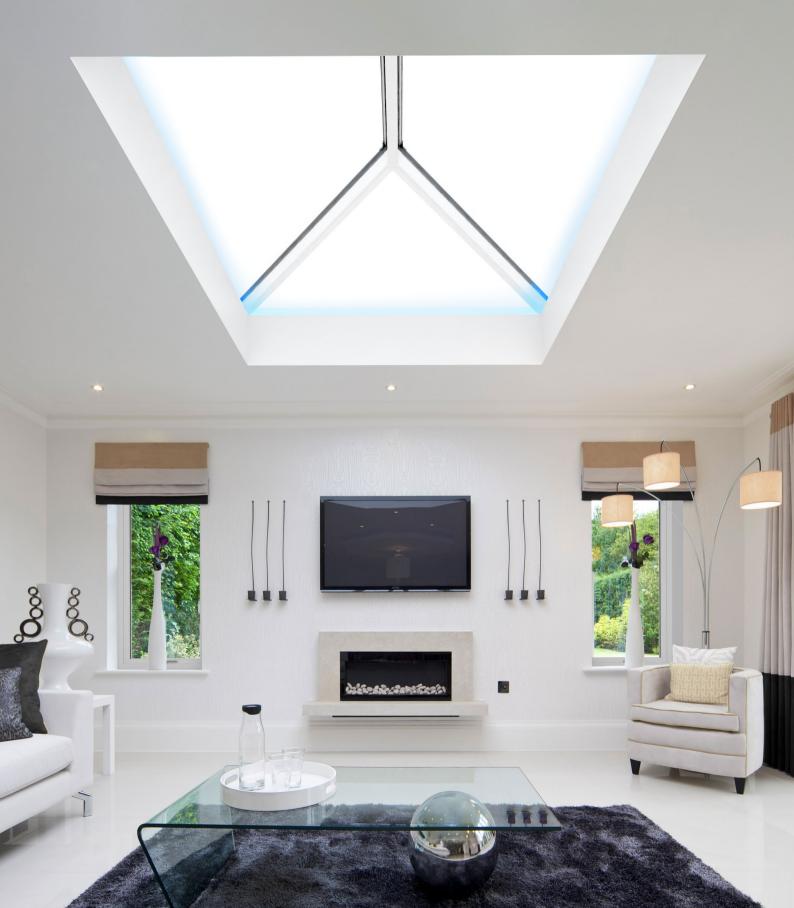

The UK's most secure, sustainable and stylish roof lantern

## Flood your home in light with our ultra secure, thermally efficient lanterns

Choosing the right roof lantern for your home is an important decision. They should let in the maximum amount of light, yet keep heat in your home and would be intruders out. Letting you enjoy more natural light and amazing night time views of the stars, while bringing a sense of space and tranquillity to your home. This is why we have designed the S1 aluminium roof lantern from the ground up to meet your every need. Building on years of experience, we've incorporated many new innovative ideas to create a warmer, slimmer and much more secure roof lantern.

Secure, sustainable and stylish, the UK's most secure roof lantern

Thermlock® multi-chamber thermal technology helps keep heating bills low, while deep internal bars create an ultra strong structure for spans up to 3.2 x 6m without tie bars. Ultra low line aesthetics give a stylish architectural appearance, enhanced with hardwearing powder coated aluminium inside and out.