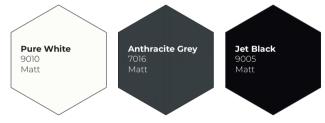

### All available in a range of colours to suit every home and interior

Sheerline lanterns are available in three standard powder coated colours, with the option of choosing a different colour for the interior to help you create the look that is perfect for your property. Bespoke colours can also be ordered to accent, or match your particular project requirements.

### STANDARD LANTERN COLOURS