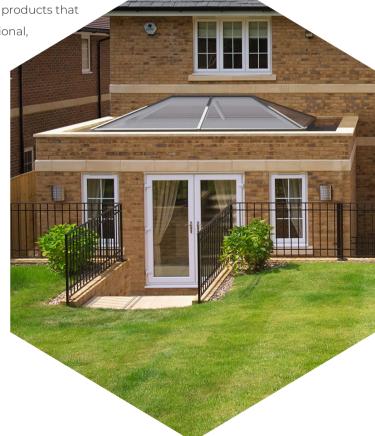

The UK's most secure, sustainable and stylish roof lantern

## Flood your home in light with our ultra secure, thermally efficient lanterns

Choosing the right roof lantern for your home is an important decision. They should let in the maximum amount of light, yet keep heat in your home and would be intruders out. Letting you enjoy more natural light and amazing night time views of the stars, while bringing a sense of space and tranquillity to your home. This is why we have designed the S1 aluminium roof lantern from the ground up to meet your every need. Building on years of experience, we've incorporated many new innovative ideas to create a warmer, slimmer and much more secure roof lantern.

Secure, sustainable and stylish, the UK's most secure roof lantern

Thermlock® multi-chamber thermal technology helps keep heating bills low, while deep internal bars create an ultra strong structure for spans up to 3.2 x 6m without tie bars. Ultra low line aesthetics give a stylish architectural appearance, enhanced with hardwearing powder coated aluminium inside and out.