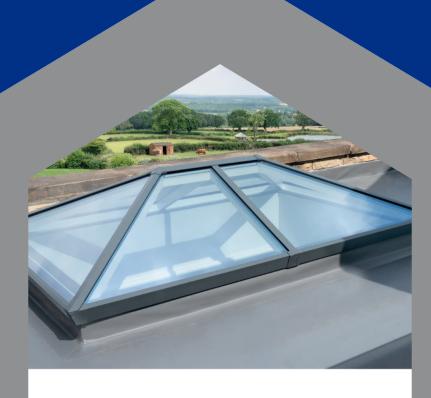

The UK's most secure, sustainable and stylish roof lantern

## Flood your home in light with our ultra secure, thermally efficient lanterns

Choosing the right roof lantern for your home is an important decision. They should let in the maximum amount of light, yet keep heat in your home and would be intruders out. Letting you enjoy more natural light and amazing night time views of the stars, while bringing a sense of space and tranquillity to your home. This is why we have designed the S1 aluminium roof lantern from the ground up to meet your every need. Building on years of experience, we've incorporated many new innovative ideas to create a warmer, slimmer and much more secure roof lantern.

Secure, sustainable and stylish, the UK's most secure roof lantern

Thermlock® multi-chamber thermal technology helps keep heating bills low, while deep internal bars create an ultra strong structure for spans up to 3.2 x 6m without tie bars. Ultra low line aesthetics give a stylish architectural appearance, enhanced with hardwearing powder coated aluminium inside and out.