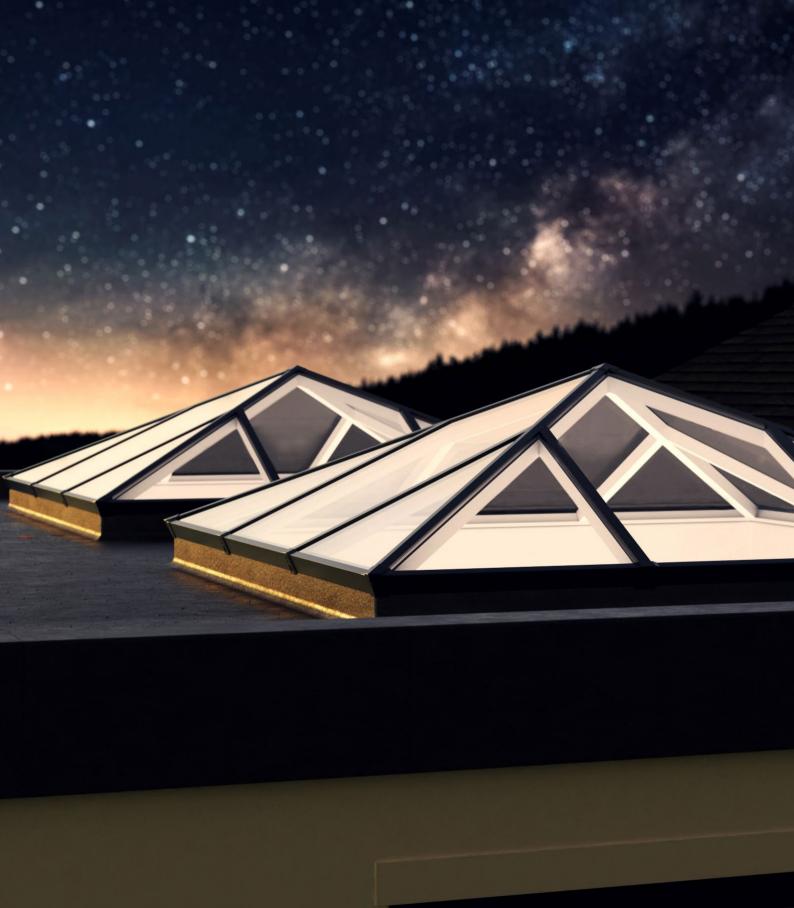

## Flood your home in light with our ultra secure, thermally efficient lanterns

Choosing the right roof lantern for your home is an important decision. They should let in the maximum amount of light, yet keep heat in your home and would be intruders out. Letting you enjoy more natural light and amazing night time views of the stars, while bringing a sense of space and tranquillity to your home. This is why we have designed the S1 aluminium roof lantern from the ground up to meet your every need. Building on years of experience, we've incorporated many new innovative ideas to create a warmer, slimmer and much more secure roof lantern.

# With a wide range of styles and sizes to suit every project

Sheerline aluminium roof lanterns are available in a choice of 10 styles from square 'pyramid' designs to grander options suitable for larger 'orangery' style installations.

Maximum sizes up to 3.2m by an impressive 6m long, all set at a 25° pitch and all weather rated for the whole of the UK\*.

S1 lanterns also feature an integral LED light channel around the perimeter of the roof – giving you an easy way to add mood lighting and create the final touch of individuality for your interior.