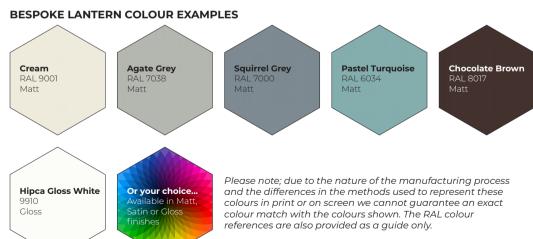

### All available in a range of colours to suit every home and interior

Sheerline lanterns are available in three standard powder coated colours, with the option of choosing a different colour for the interior to help you create the look that is perfect for your property. Bespoke colours can also be ordered to accent, or match your particular project requirements.