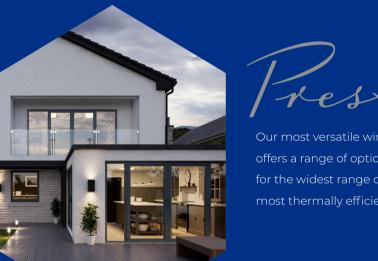

Our most versatile window and door range, Prestige offers a range of options that means it's suitable for the widest range of projects. Prestige is also our most thermally efficient range.

With ultra slim 59mm sightlines the Classic window system is an ideal replacement for traditional steel windows, or for ultra modern, minimalist, renovations and extensions.