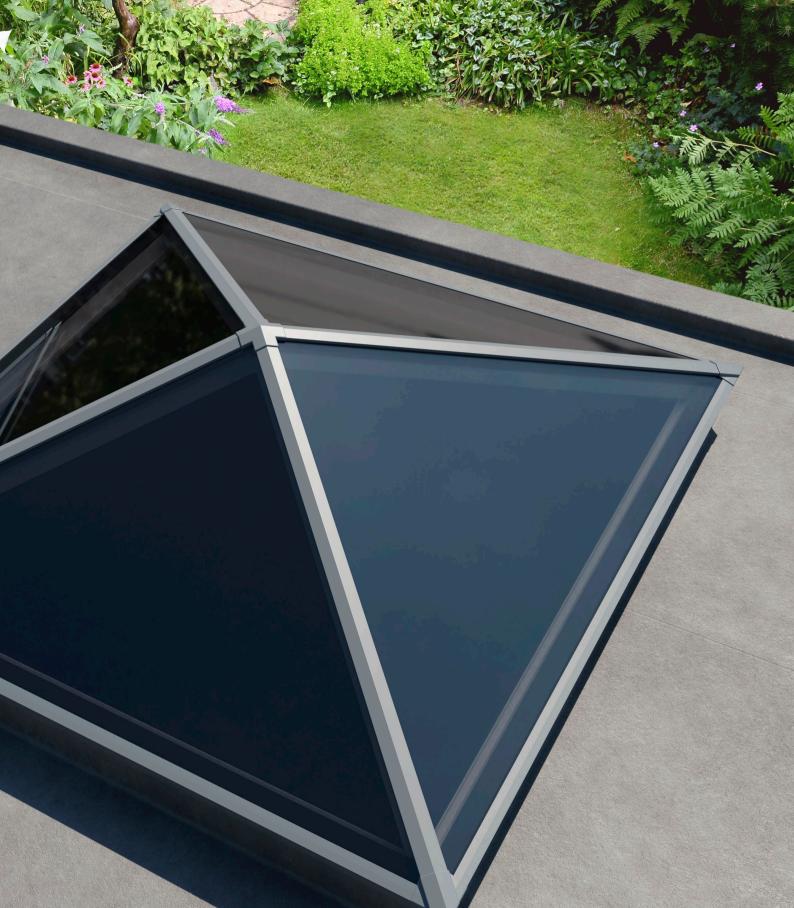

The UK's most secure, sustainable and stylish roof lantern

## Flood your home in light with our ultra secure, thermally efficient lanterns

Choosing the right roof lantern for your home is an important decision. They should let in the maximum amount of light, yet keep heat in your home and would be intruders out. Letting you enjoy more natural light and amazing night time views of the stars, while bringing a sense of space and tranquillity to your home. This is why we have designed the S1 aluminium roof lantern from the ground up to meet your every need. Building on years of experience, we've incorporated many new innovative ideas to create a warmer, slimmer and much more secure roof lantern.

Secure, sustainable and stylish, the UK's most secure roof lantern

Thermlock® multi-chamber thermal technology helps keep heating bills low, while deep internal bars create an ultra strong structure for spans up to 3.2 x 6m without tie bars. Ultra low line aesthetics give a stylish architectural appearance, enhanced with hardwearing powder coated aluminium inside and out.

### With great looks from every angle – due to our unique ultra low line aesthetics

Slim, consistent 50mm rafter, hip and ridge sightlines maximise the light flooding into your home, creating bright, airy interiors and banishing gloom. The S1 lantern also features ultra low line aesthetics so rafter and hip top caps sit close to the glazing level on the exterior, creating a sleek modern look. Completing this refined architectural

appearance our corner and rafter end caps run perfectly in line with the perimeter of the lantern, so no unsightly angles jut out to spoil the perfect lines of this outstandingly beautiful high-performance aluminium lantern.

Leaving you with the ideal balance of understated refinement, contemporary looks and exacting quality standards.