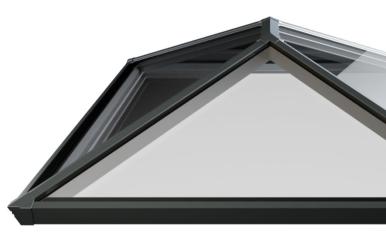

### With great looks from every angle – due to our unique ultra low line aesthetics

Slim, consistent 50mm rafter, hip and ridge sightlines maximise the light flooding into your home, creating bright, airy interiors and banishing gloom. The S1 lantern also features ultra low line aesthetics so rafter and hip top caps sit close to the glazing level on the exterior, creating a sleek modern look. Completing this refined architectural

appearance our corner and rafter end caps run perfectly in line with the perimeter of the lantern, so no unsightly angles jut out to spoil the perfect lines of this outstandingly beautiful high-performance aluminium lantern.