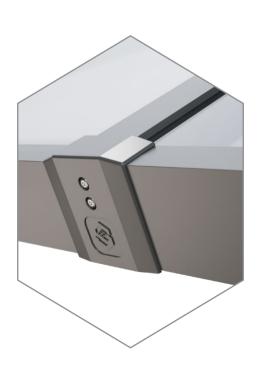

### The UK's most secure lantern, keeps you and your home safe

The innovative construction of the SI system eliminates the security weaknesses of traditional lantern designs. Features such as anti-tamper screws, enclosed anti-tamper glazing, security tape and our patent pending glass lock, alongside our unique high security ridge end, ensure there isn't

an easy way to enter your property via your flat roof lantern. All of these innovative features combined make Sheerline's S1 system the UK's most secure aluminium lantern roof\*. So if you are looking for a lantern that comes with extra peace of mind as standard – then we have you covered.