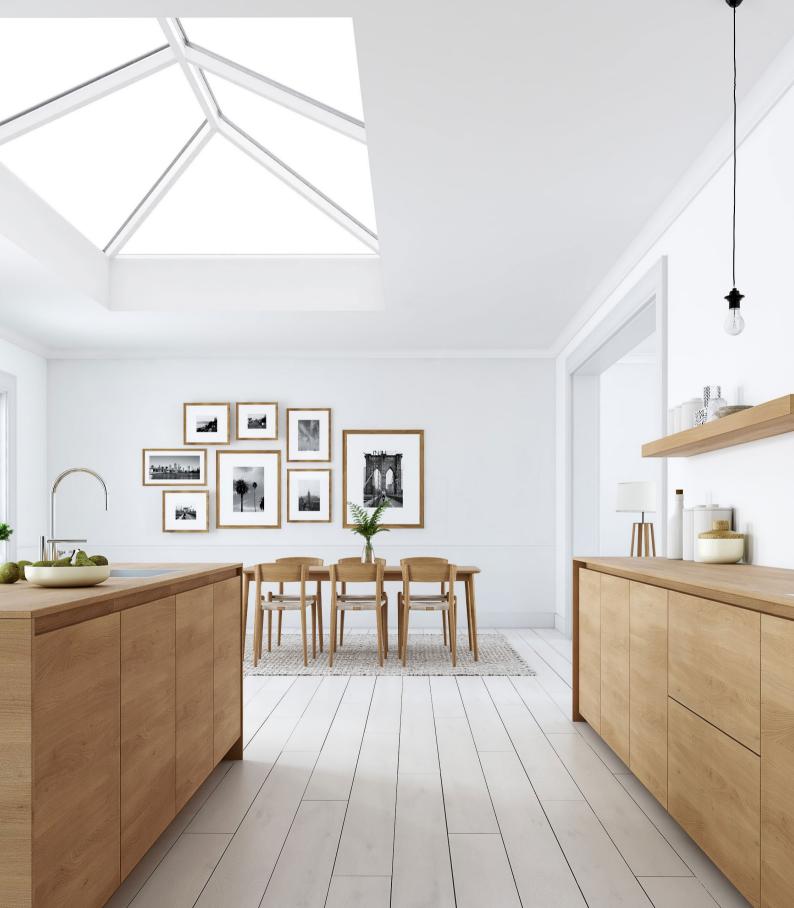

### With great looks from every angle – due to our unique ultra low line aesthetics

Slim, consistent 50mm rafter, hip and ridge sightlines maximise the light flooding into your home, creating bright, airy interiors and banishing gloom. The S1 lantern also features ultra low line aesthetics so rafter and hip top caps sit close to the glazing level on the exterior, creating a sleek modern look. Completing this refined architectural

appearance our corner and rafter end caps run perfectly in line with the perimeter of the lantern, so no unsightly angles jut out to spoil the perfect lines of this outstandingly beautiful high-performance aluminium lantern.

Leaving you with the ideal balance of understated refinement, contemporary looks and exacting quality standards.