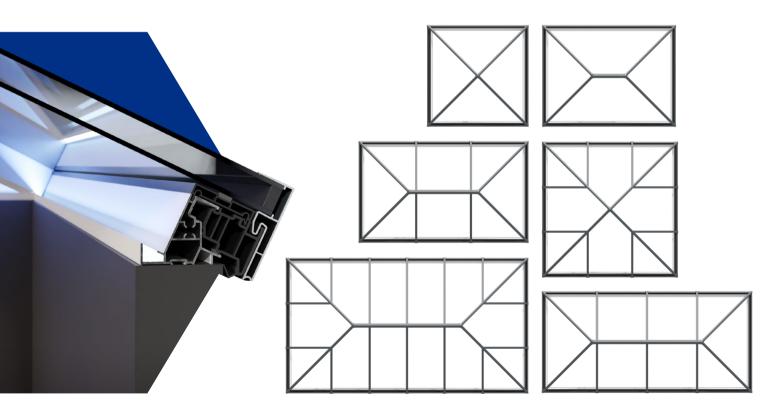

# Whatever the weather Thermlock® technology helps keep you comfortable and heating bills lower

The SI lantern combines aluminium's clean lines with exceptional thermal performance and features our innovative Thermlock® multi-chamber technology to keep you and your property well insulated against the worst of the UK weather. This coupled to high performance 28mm glazing means our lantern roofs offer class leading thermal performance, far superior to traditional polyamide systems based around 24mm glazing. A unique co-extruded perimeter seal also ensures draughts and rain are kept safely outside. 28mm glazing also allows acoustic dampening glass to be fitted if required.

28mm glazing

1.0 U-value

W/(m²K) centre pane\*

Thermal transmittance, also known as a U-value, measures the rate of transfer of heat. The better-insulated a product is, the lower the U-value will be.

**ITHERMOCKI**® technology inside

# With a wide range of styles and sizes to suit every project

Sheerline aluminium roof lanterns are available in a choice of 10 styles from square 'pyramid' designs to grander options suitable for larger 'orangery' style installations.

Maximum sizes up to 3.2m by an impressive 6m long, all set at a 25° pitch and all weather rated for the whole of the UK\*.

S1 lanterns also feature an integral LED light channel around the perimeter of the roof – giving you an easy way to add mood lighting and create the final touch of individuality for your interior.