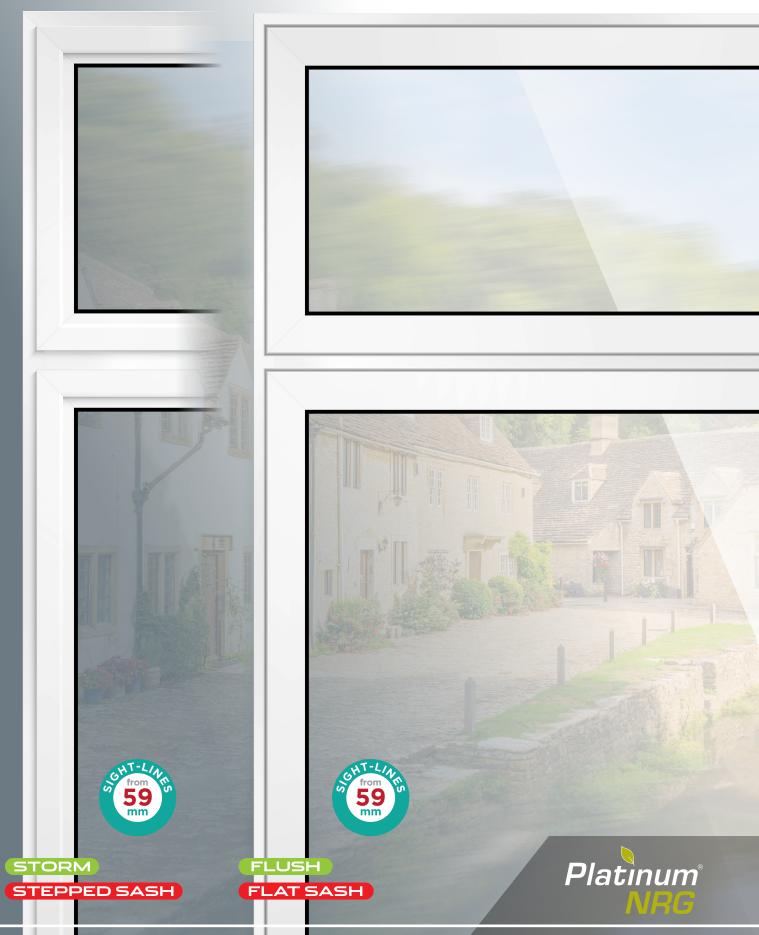

### 2 sash styles, 2 frame styles

Plassic

STORM FLAT SASH

STORM STEPPED SASH

FLAT SASH

FLUSH STEPPED SASH

Perfect combination of slim width sash frames and minimalist outer frames combine with a stunning flush fitment for an unobstructed view Stepped sash emulates traditional Crittall steel windows for period homes