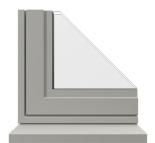

**Cut-through of Flush-Fit Stepped Sash** 

## **Beadless Security**

The innovative construction of the **Classic window system** eliminates the need for separate glazing beads often an area of weakness in traditional window design. Patented corner jointing method securely locks the glass within a completely sealed unit. This coupled with our high security multipoint locking and unique hinge protectors creates unparalleled levels of security.