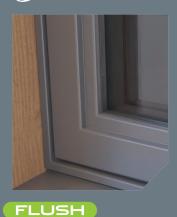

### 2 sash styles, 2 frame styles

Plassic

STORM FLAT SASH

STORM STEPPED SASH

FLAT SASH

FLUSH STEPPED SASH

Perfect combination of slim width sash frames and minimalist outer frames combine with a stunning flush fitment for an unobstructed view Stepped sash emulates traditional Crittall steel windows for period homes