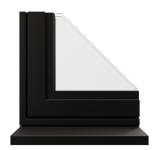

**Cut-through of Flush-Fit Stepped Sash** 

## **Beadless Security**

The innovative construction of the **Classic window system** eliminates the need for separate glazing beads often an area of weakness in traditional window design. Patented corner jointing method securely locks the glass within a completely sealed unit. This coupled with our high security multipoint locking and unique hinge protectors creates unparalleled levels of security.