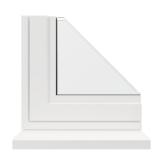

**Cut-through of Flush-Fit Stepped Sash** 

## **Beadless Security**

The innovative construction of the **Classic window system** eliminates the need for separate glazing beads often an area of weakness in traditional window design. Patented corner jointing method securely locks the glass within a completely sealed unit. This coupled with our high security multipoint locking and unique hinge protectors creates unparalleled levels of security.