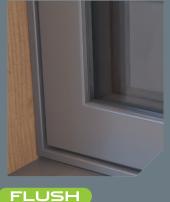

### 2 sash styles, 2 frame styles

Plassic

STORM FLAT SASH

STORM STEPPED SASH

FLAT SASH

FLUSH STEPPED SASH

Perfect combination of slim width sash frames and minimalist outer frames combine with a stunning flush fitment for an unobstructed view Stepped sash emulates traditional Crittall steel windows for period homes