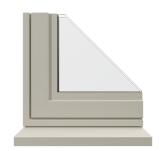

#### A choice of 9 matt or 3 anodised finishes

Natural Silver **Anodised** 

Mid-Bronze **Anodised** 

Black **Anodised** 

Hipca White RAL 9910

Pure White RAL 9010

Cream RAL 9001

Chocolate Brown RAL 8017

Jet Black RAL 9005

Agate Grey RAL 7038

Squirrel Grey RAL 7000

Anthracite Grey RAL7016

Pastel Turqoise RAL 6034

Available in eight powder coated, matt colours, with the option of choosing a different colour for the interior to help you find the look that is right for your property.