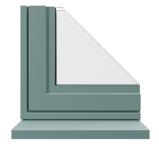

**Cut-through of Flush-Fit Stepped Sash** 

## **Beadless Security**

The innovative construction of the **Classic window system** eliminates the need for separate glazing beads often an area of weakness in traditional window design. Patented corner jointing method securely locks the glass within a completely sealed unit. This coupled with our high security multipoint locking and unique hinge protectors creates unparalleled levels of security.