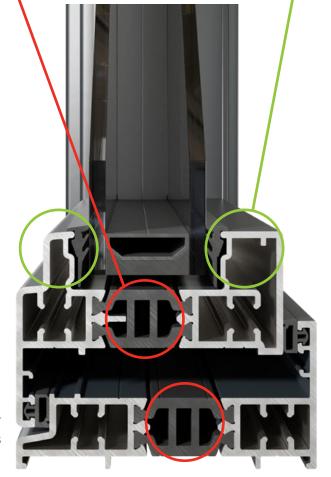

#### **Thermlock**®

Thermlock® technology helps keep you and your home snug and warm.

Cold, crisp lines on the outside hide away our innovative Thermavic® multi-chamber thermal design, helping keep you and your property well insulated against the worst of the UK weather. This closed-cell, insulating chamber acts as a thermal break and works in conjunction with our high performance double glazing to create class leading thermal performance, far superior to traditional polyamide thermal breaks. Cills also feature this same technology coupled with innovative in-built weather sealing that keep draughts and rain safely outside.

**Cut-through of Flush-Fit Stepped Sash** 