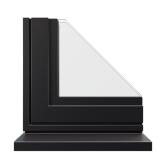

#### A choice of 9 matt or 3 anodised finishes

Natural Silver **Anodised** 

Mid-Bronze **Anodised** 

Black **Anodised** 

Hipca White RAL 9910

Pure White RAL 9010

Cream RAL 9001

Chocolate Brown RAL 8017

Jet Black RAL 9005

Agate Grey RAL 7038

Squirrel Grey RAL 7000

Anthracite Grey RAL7016

Pastel Turqoise RAL 6034

Available in eight powder coated, matt colours, with the option of choosing a different colour for the interior to help you find the look that is right for your property.