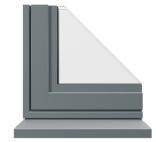

**Cut-through of Flush-Fit Stepped Sash** 

## **Beadless Security**

The innovative construction of the **Classic window system** eliminates the need for separate glazing beads often an area of weakness in traditional window design. Patented corner jointing method securely locks the glass within a completely sealed unit. This coupled with our high security multipoint locking and unique hinge protectors creates unparalleled levels of security.