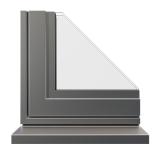

**Cut-through of Flush-Fit Stepped Sash** 

## **Beadless Security**

The innovative construction of the **Classic window system** eliminates the need for separate glazing beads often an area of weakness in traditional window design. Patented corner jointing method securely locks the glass within a completely sealed unit. This coupled with our high security multipoint locking and unique hinge protectors creates unparalleled levels of security.