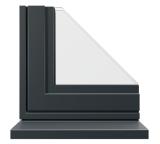

**Cut-through of Flush-Fit Stepped Sash** 

## **Beadless Security**

The innovative construction of the **Classic window system** eliminates the need for separate glazing beads often an area of weakness in traditional window design. Patented corner jointing method securely locks the glass within a completely sealed unit. This coupled with our high security multipoint locking and unique hinge protectors creates unparalleled levels of security.