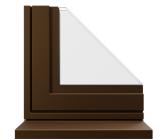

**Cut-through of Flush-Fit Stepped Sash** 

## **Beadless Security**

The innovative construction of the **Classic window system** eliminates the need for separate glazing beads often an area of weakness in traditional window design. Patented corner jointing method securely locks the glass within a completely sealed unit. This coupled with our high security multipoint locking and unique hinge protectors creates unparalleled levels of security.