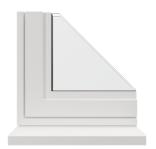

**Cut-through of Flush-Fit Stepped Sash** 

## **Beadless Security**

The innovative construction of the **Classic window system** eliminates the need for separate glazing beads often an area of weakness in traditional window design. Patented corner jointing method securely locks the glass within a completely sealed unit. This coupled with our high security multipoint locking and unique hinge protectors creates unparalleled levels of security.