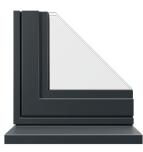

#### A choice of 9 matt or 3 anodised finishes

Black Anodised

Chocolate Brown RAL 8017

Anthracite Grey RAL7016

Jet Black RAL 9005

Pastel Turgoise RAL 6034

A further three anodised finishes are available for the ultimate durable and stylish finish.