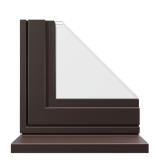

#### A choice of 9 matt or 3 anodised finishes

Black Anodised

Chocolate Brown RAL 8017

Anthracite Grey RAL7016

Jet Black RAL 9005

Pastel Turgoise RAL 6034

A further three anodised finishes are available for the ultimate durable and stylish finish.