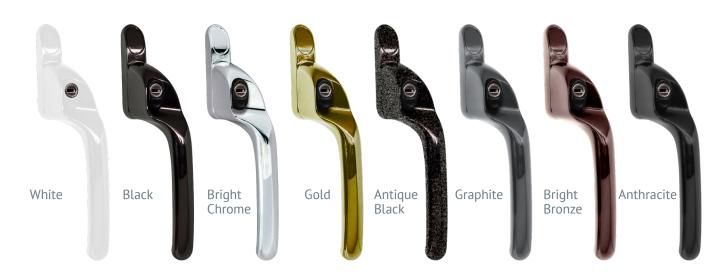

# High Thermal Efficiency Aluminium Windows



#### **Hardware Options**



## **ADDITIONAL Hardware Options**



\*\* Due to different suppliers, hardware names for the contemporary finishes DO NOT correspond with the names of the traditional finishes



## **TRADITIONAL** Finishes







Electro Gold



Antique Bronze Red Tint Bronze

Pewter Patina



Graphite

White



#### **CONTEMPORARY** Finishes

Black

Chrome

### 2 sash styles, 2 frame styles



STORM-PROOF FLAT SASH



STORM-PROOF STEPPED SASH



FLUSH-FIT FLAT SASH



FLUSH-FIT STEPPED SASH



Natural Silver Anodised



Pure White RAL 9010



Agate Grey RAL 7038



Cream RAL 9001

Available in eight powder coated, matt colours, with the option of choosing a different colour for the interior to help you find the look that is right for your property.

#### A choice of 9 matt or 3 anodised finishes



Bl