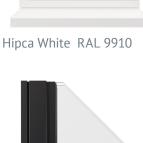

### 2 sash styles, 2 frame styles

STORM-PROOF FLAT SASH

STORM-PROOF STEPPED SASH

FLUSH-FIT FLAT SASH

FLUSH-FIT STEPPED SASH

Natural Silver Anodised

Pure White RAL 9010

Agate Grey RAL 7038