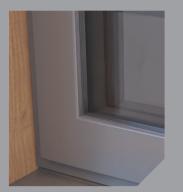

#### **Internal Bead**

The construction of the Prestige window system utilises familar glazing beads – although for security, these are internally fitted only.

Our high security multipoint locking and unique hinge protectors creates unparalleled levels of security.