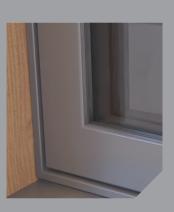

#### **Internal Bead**

The construction of the Prestige window system utilises familar glazing beads – although for security, these are internally fitted only.

Our high security multipoint locking and unique hinge protectors creates unparalleled levels of security.