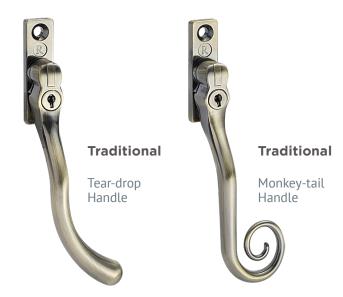

## **TRADITIONAL** Finishes

Electro Gold

Antique Bronze Red Tint Bronze

Pewter Patina

Graphite

White