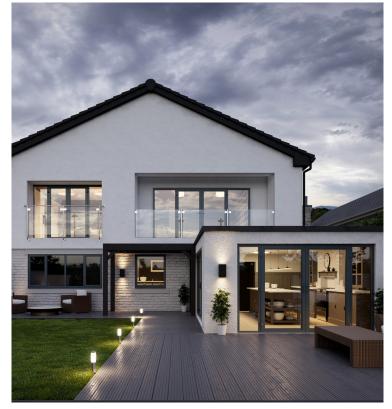

# Flush Casement, High Thermal Efficiency Windows

# Lipped Casement, High Thermal Efficiency Windows