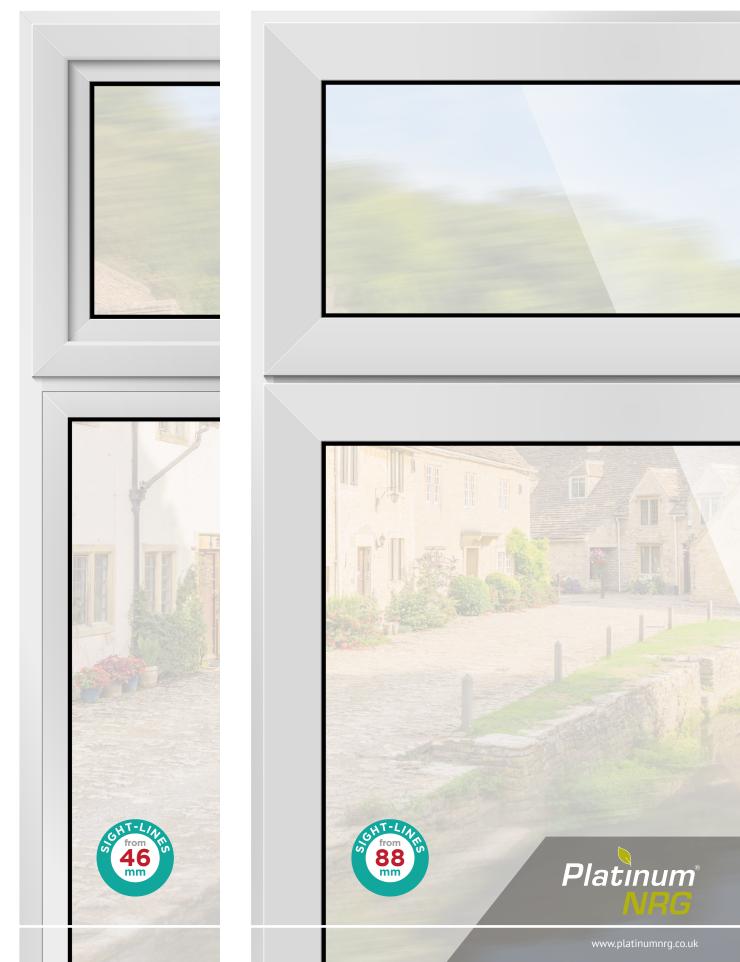

### 2 sash styles, 2 frame styles

STORM-PROOF FLAT SASH

STORM-PROOF STEPPED SASH

FLUSH-FIT FLAT SASH

FLUSH-FIT STEPPED SASH

Natural Silver Anodised

Pure White RAL 9010

Agate Grey RAL 7038