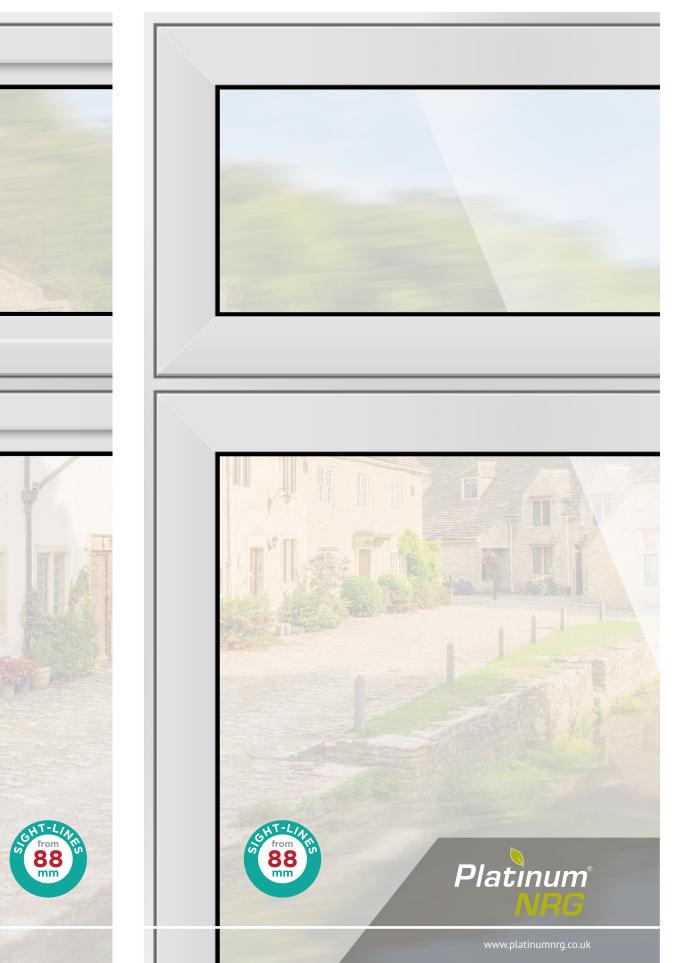

### 2 sash styles, 2 frame styles

STORM-PROOF FLAT SASH

STORM-PROOF STEPPED SASH

FLUSH-FIT FLAT SASH

FLUSH-FIT STEPPED SASH

Natural Silver Anodised

Pure White RAL 9010

Agate Grey RAL 7038