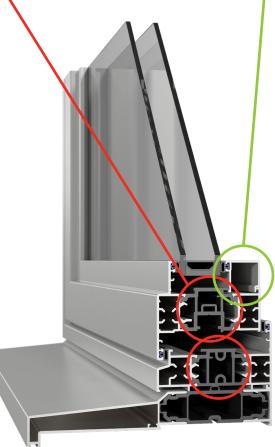

#### **Thermlock**®

Thermlock® technology helps keep you and your home snug and warm. Cold, crisp lines on the outside hide away our innovative Thermavic® multi-chamber thermal design, helping keep you and your property well insulated against the worst of the UK weather. This closed-cell, insulating chamber acts as a thermal break and works in conjunction with our high performance double glazing to create class leading thermal performance, far superior to traditional polyamide thermal breaks. Cills also feature this same technology coupled with innovative in-built weather sealing that keep draughts and rain safely outside.

Cut-through of Flush-Fit Stepped Sash and Cill