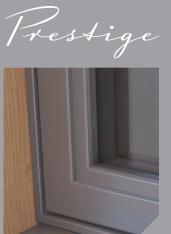

# High Thermal Efficiency Aluminium Windows



#### **Hardware Options**



## **ADDITIONAL Hardware Options**



\*\* Due to different suppliers, hardware names for the contemporary finishes DO NOT correspond with the names of the traditional finishes



## **TRADITIONAL** Finishes







Electro Gold



Antique Bronze Red Tint Bronze

Pewter Patina



Graphite

White



#### **CONTEMPORARY** Finishes

Black

Chrome

### 2 sash styles, 2 frame styles



STORM-PROOF FLAT SASH



STORM-PROOF STEPPED SASH



FLUSH-FIT FLAT SASH



FLUSH-FIT STEPPED SASH



Natural Silver Anodised



Pure White RAL 9010



Agate Grey RAL 7038



Cream RAL 9001

Available in eight powder coated, matt colours, with the option of choosing a different colour for the interior to help you find the look that is right for your property.

#### A choice of 9 matt or 3 anodised finishes



Black Anodised



Chocolate Brown RAL 8017



Anthracite Grey RAL7016





Jet Black RAL 9005



Pastel Turgoise RAL 6034

A further three anodised finishes are available for the ultimate durable and stylish finish.

# **SHEERLINE**







#### **Thermlock**®

Thermlock® technology helps keep you and your home snug and warm. Cold, crisp lines on the outside hide away our innovative Thermavic® multi-chamber thermal design, helping keep you and your property