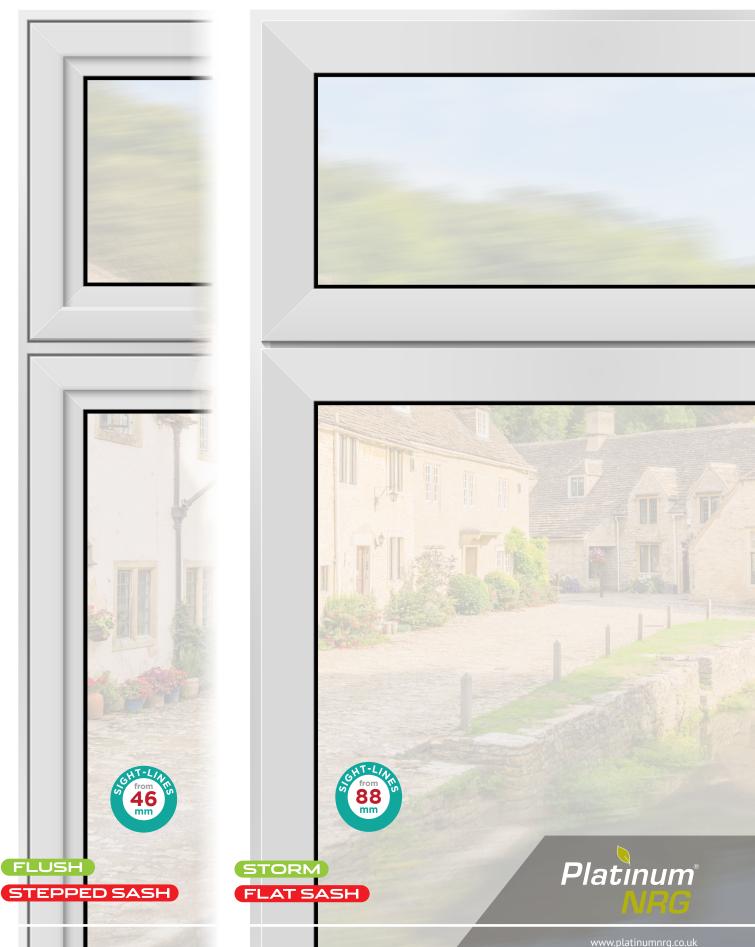

### 2 sash styles, 2 frame styles

STORM-PROOF FLAT SASH

STORM-PROOF STEPPED SASH

FLUSH-FIT FLAT SASH

FLUSH-FIT STEPPED SASH

Natural Silver Anodised

Pure White RAL 9010

Agate Grey RAL 7038